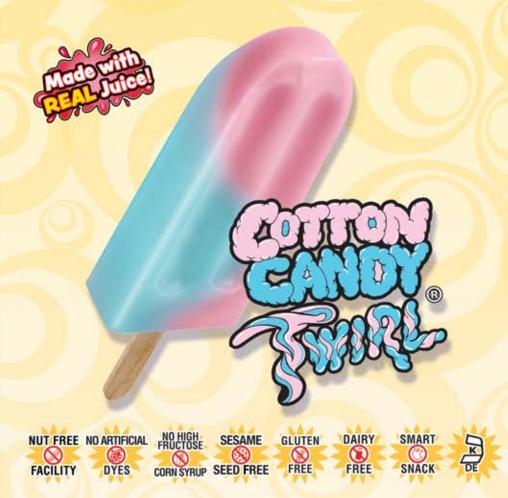

## Cotton Candy Twirl Bar

Cotton Candy Artificially Flavored Juice Pop

## **Nutrition Facts** 1 serving per container Serving size 1 bar (70g) Amount per serving **Calories** % Daily Value Total Fat 0g Saturated Fat 0g 0% Trans Fat 0g Cholesterol 0mg 0% Sodium 10mg 0% **Total Carbohydrate 14g** 5% Dietary Fiber 0g 0% **Total Sugars 11g** Includes 5q Added Sugars 10% Protein 0g Vit. D 0mcg 0% Calcium 0mg 0% Iron 0mg Potas.

The % Daily Value (DV) tells you how much a nutrient in a serving of food contributes to a daily diet. 2,000 calories



**Size:** 2.5 FL. OZ (74mL)

a day is used for general nutrition advice.

**UPC:** 0-75455-86260-2

Allergens: NONE

## Ingredients:

APPLE JUICE (FROM CONCENTRATE), WATER, CANE SUGAR, CORN SYRUP, STABILIZER (GUAR GUM, CAROB BEAN GUM, CARRAGENAN), ARTIFICIAL FLAVOR, RED BEET EXTRACT, ANNATTO EXTRACT, SPIRULINA EXTRACT.